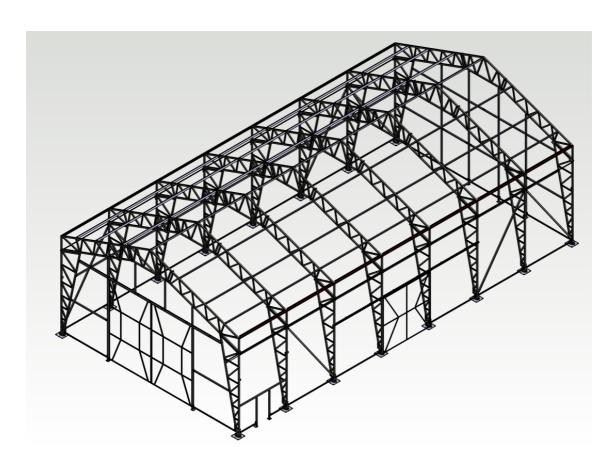

tions, including earthquake loads according to National Structural Code of the Philippines - NSCP 2010.



#### 2. Jensen Seed - Half-corn cylinder platform (CIMBRIA UNIGRAIN A/S)



#### 3. Ferry bridges to Agger and Thyborøn

Complete 3D model and 2D production drawings.



# 4. Pre-holding bins for Marine Harvest Fish Feed AS (GRAINTEC A/S)

Complete 3D model, 2D production drawings and FE-calculations.



# 5. Production halls in Nykøbing and Thisted (IMERS Industriemontage ApS)

Structural calculations and upgrading construction with additional overhead cranes.









# 6. Foodstuff tanks FVT (NBS)

Complete 3D model, 2D production drawings and FE-calculations.







7. Pressure vessels - various (HT-Analysis, AURAJOKI)



8. Steel structures - various (HT-Analysis, LOHJA, SWECO)









# 9. Twin tower, 400 kV station - Energinet (Alfred Priess A/S)



# 10.30m lattice mast tower with shield - Sunset Boulevard (Alfred Priess A/S)

3D model, 2D production drawings and FE-calculations of shield.







11.Lattice mast tower, AP 200 - (Alfred Priess A/S)



12.Lattice mast tower C2F797 - Energinet (Alfred Priess A/S)



13.Base frame for telecommunication tower in Greenland - Ramboll (Alfred Priess A/S)



14. Solar cells frame in Greenland - Ramboll (Alfred Priess A/S)



# 15.Conveyor bridge for grain transportation (IMERS Industriemontage ApS)

3D model, 2D production drawings and structural calculations.





# 1. Work platform for wind turbine blade repair

3D model, 2D production drawings and structural calculations.