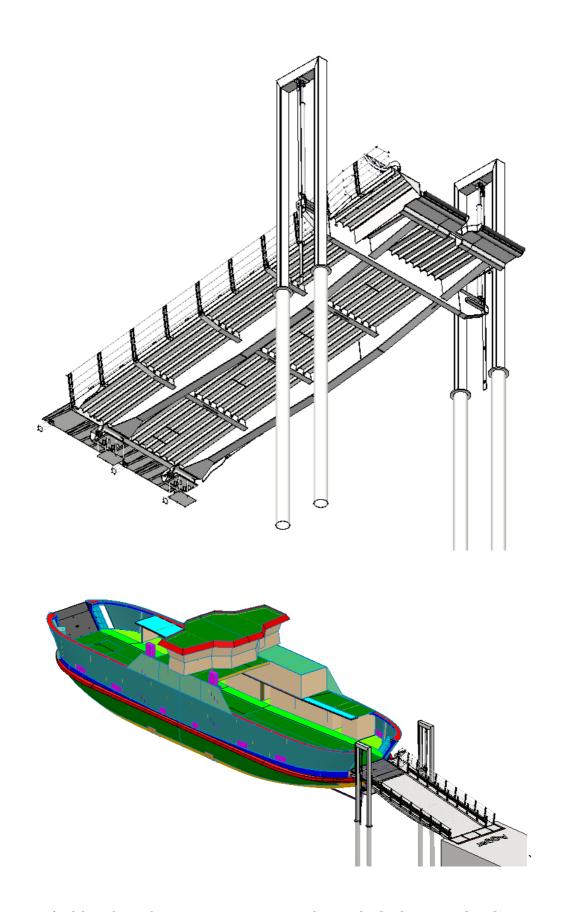

#### 3. Ferry bridges to Agger and Thyborøn

Complete 3D model and 2D production drawings.