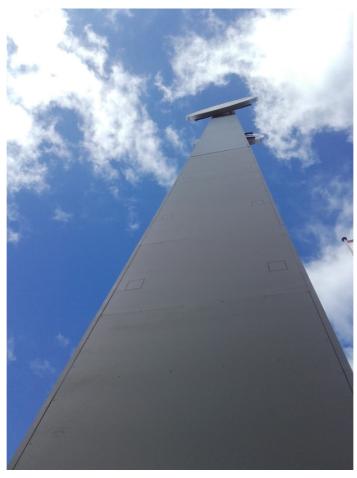

# 10.30m lattice mast tower with shield - Sunset Boulevard (Alfred Priess A/S)

3D model, 2D production drawings and FE-calculations of shield.

11.Lattice mast tower, AP 200 - (Alfred Priess A/S)

12.Lattice mast tower C2F797 - Energinet (Alfred Priess A/S)