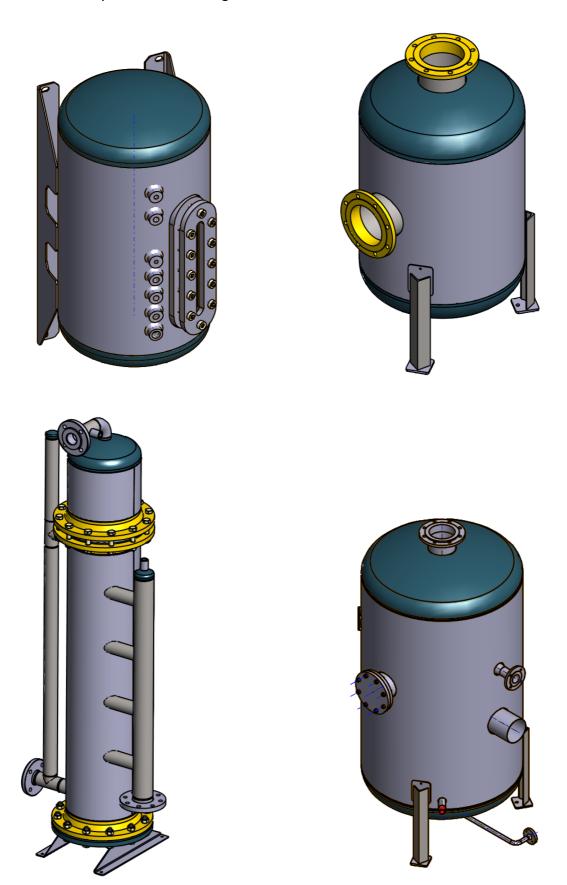

# 6. Foodstuff tanks FVT (NBS)

Complete 3D model, 2D production drawings and FE-calculations.

7. Pressure vessels - various (HT-Analysis, AURAJOKI)

8. Steel structures - various (HT-Analysis, LOHJA, SWECO)