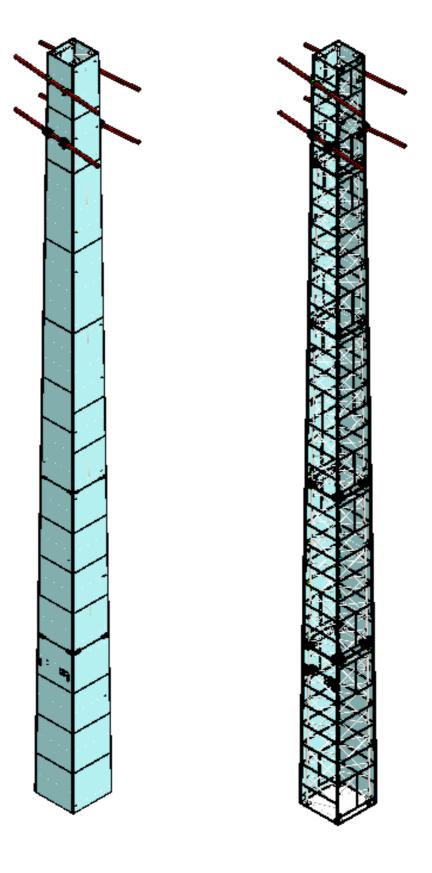

# 10.30m lattice mast tower with shield - Sunset Boulevard (Alfred Priess A/S)

3D model, 2D production drawings and FE-calculations of shield.

11.Lattice mast tower, AP 200 - (Alfred Priess A/S)

12.Lattice mast tower C2F797 - Energinet (Alfred Priess A/S)