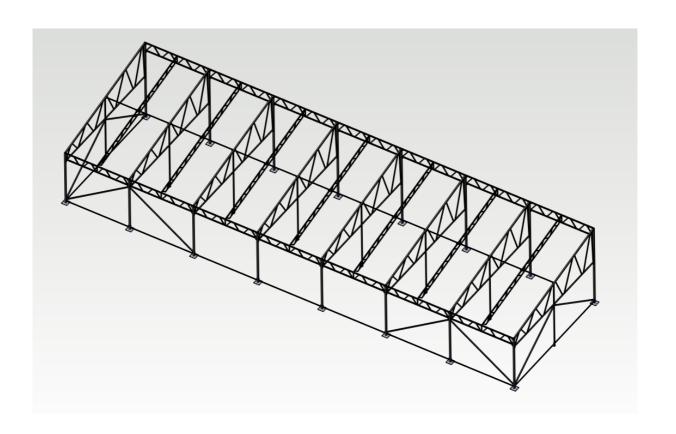

s, including earthquake loads according to National Structural Code of the Philippines - NSCP 2010.



#### 2. Jensen Seed - Half-corn cylinder platform (CIMBRIA UNIGRAIN A/S)



#### 3. Ferry bridges to Agger and Thyborøn

Complete 3D model and 2D production drawings.



# 4. Pre-holding bins for Marine Harvest Fish Feed AS (GRAINTEC A/S)

Complete 3D model, 2D production drawings and FE-calculations.



# 5. Production halls in Nykøbing and Thisted (IMERS Industriemontage ApS)

Structural calculations and upgrading construction with additional overhead cranes.









# 6. Foodstuff tanks FVT (NBS)

Complete 3D model, 2D production drawings and FE-calculations.







7. Pressure vessels - various (HT-Analysis, AURAJOKI)



8. Steel structures - various (HT-Analysis, LOHJA, SWECO)









# 9. Twin tower, 400 kV station - Energinet (Alfred Priess A/S)



# 10.30m lattice mast tower with shield - Sunset Boulevard (Alfred Priess A/S)

3D model, 2D production drawings and FE-calculations of shield.







11.Lattice mast tower, AP 200 - (Alfred Priess A/S)



12.Lattice mast tower C2F797 - Energinet (Alfred Priess A/S)



13.Base frame for telecommunication tower in Greenland - Ramboll (Alfred Priess A/S)



14. Solar cells frame in Greenland - Ramboll (Alfred Priess A/S)



# 15.Conveyor bridge for grain transportation (IMERS Industriemontage ApS)

3D model, 2D production drawings and structural calculations.





# 1. Work platform for wind turbine blade repair

3D model, 2D production drawings and structural calculations.