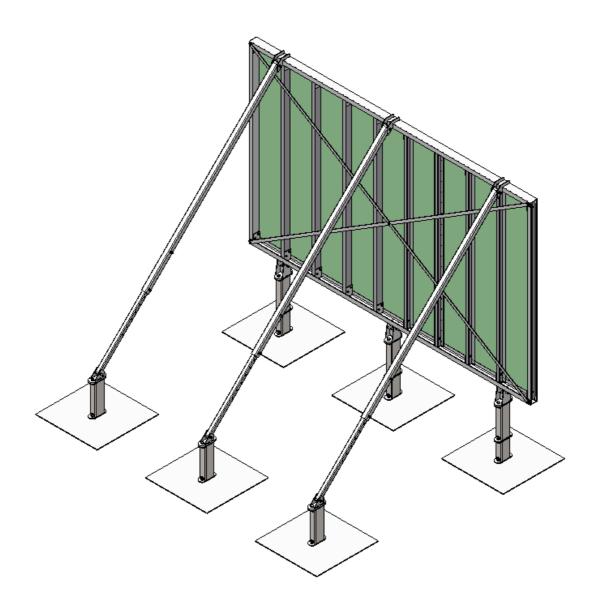

# 1. Work platform for wind turbine blade repair

3D model, 2D production drawings and structural calculations.