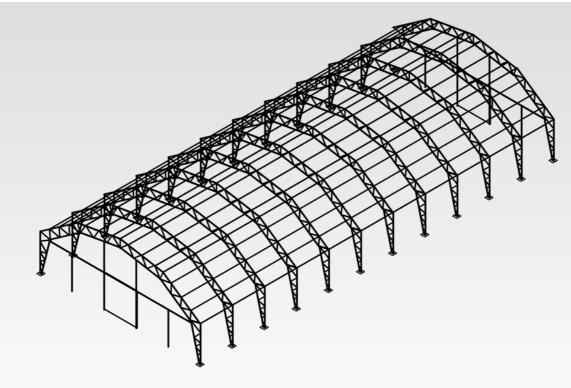

ons, including earthquake loads according to National Structural Code of the Philippines - NSCP 2010.



#### 2. Jensen Seed - Half-corn cylinder platform (CIMBRIA UNIGRAIN A/S)



#### 3. Ferry bridges to Agger and Thyborøn

Complete 3D model and 2D production drawings.



# 4. Pre-holding bins for Marine Harvest Fish Feed AS (GRAINTEC A/S)

Complete 3D model, 2D production drawings and FE-calculations.



# 5. Production halls in Nykøbing and Thisted (IMERS Industriemontage ApS)

Structural calculations and upgrading construction with additional overhead cranes.









# 6. Foodstuff tanks FVT (NBS)

Complete 3D model, 2D production drawings and FE-calculations.







7. Pressure vessels - various (HT-Analysis, AURAJOKI)



8. Steel structures - various (HT-Analysis, LOHJA, SWECO)









# 9. Twin tower, 400 kV station - Energinet (Alfred Priess A/S)



# 10.30m lattice mast tower with shield - Sunset Boulevard (Alfred Priess A/S)

3D model, 2D production drawings and FE-calculations of shield.







11.Lattice mast tower, AP 200 - (Alfred Priess A/S)



12.Lattice mast tower C2F797 - Energinet (Alfred Priess A/S)



13.Base frame for telecommunication tower in Greenland - Ramboll (Alfred Priess A/S)



14. Solar cells frame in Greenland - Ramboll (Alfred Priess A/S)



# 15.Conveyor bridge for grain transportation (IMERS Industriemontage ApS)

3D model, 2D production drawings and structural calculations.





# 1. Work platform for wind turbine blade repair

3D model, 2D production drawings and structural calculations.