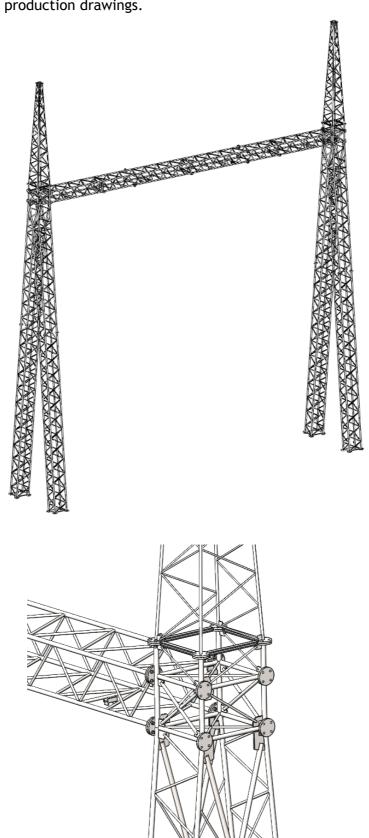

f the Philippines - NSCP 2010.



#### 2. Jensen Seed - Half-corn cylinder platform (CIMBRIA UNIGRAIN A/S)



#### 3. Ferry bridges to Agger and Thyborøn

Complete 3D model and 2D production drawings.



# 4. Pre-holding bins for Marine Harvest Fish Feed AS (GRAINTEC A/S)

Complete 3D model, 2D production drawings and FE-calculations.



# 5. Production halls in Nykøbing and Thisted (IMERS Industriemontage ApS)

Structural calculations and upgrading construction with additional overhead cranes.









# 6. Foodstuff tanks FVT (NBS)

Complete 3D model, 2D production drawings and FE-calculations.







7. Pressure vessels - various (HT-Analysis, AURAJOKI)



8. Steel structures - various (HT-Analysis, LOHJA, SWECO)









# 9. Twin tower, 400 kV station - Energinet (Alfred Priess A/S)



# 10.30m lattice mast tower with shield - Sunset Boulevard (Alfred Priess A/S)

3D model, 2D production drawings and FE-calculations of shield.







11.Lattice mast tower, AP 200 - (Alfred Priess A/S)



12.Lattice mast tower C2F797 - Energinet (Alfred Priess A/S)



13.Base frame for telecommunication tower in Greenland - Ramboll (Alfred Priess A/S)



14. Solar cells frame in Greenland - Ramboll (Alfred Priess A/S)



# 15.Conveyor bridge for grain transportation (IMERS Industriemontage ApS)

3D model, 2D production drawings and structural calculations.





# 1. Work platform for wind turbine blade repair

3D model, 2D production drawings and structural calculations.