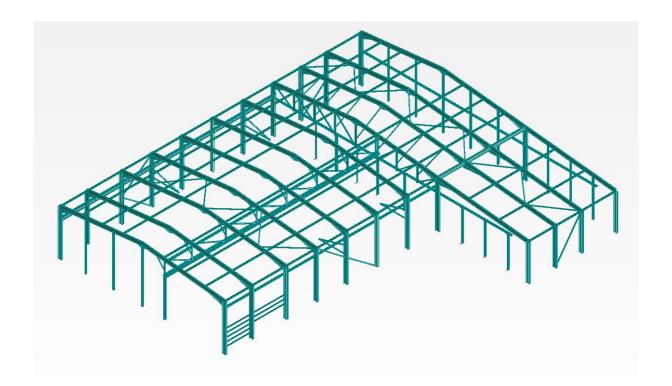

#### 1. Bayer Crop Science - Platform Construction (CIMBRIA UNIGRAIN A/S)

Complete 3D model, 2D production drawings and structural calculations, including earthquake loads according to National Structural Code of the Philippines - NSCP 2010.