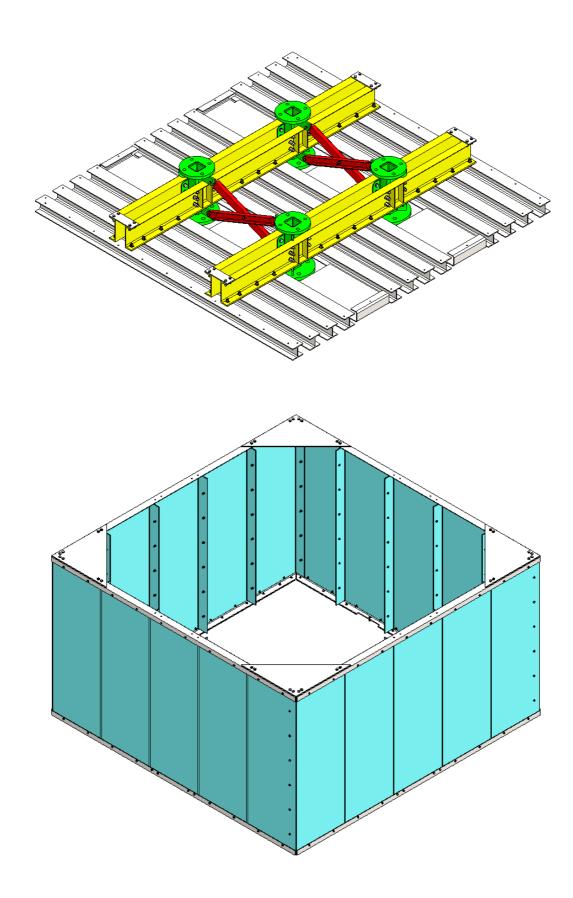

#### 1. Bayer Crop Science - Platform Construction (CIMBRIA UNIGRAIN A/S)

Complete 3D model, 2D production drawings and structural calculations, including earthquake loads according to National Structural Code of the Philippines - NSCP 2010.

#### 2. Jensen Seed - Half-corn cylinder platform (CIMBRIA UNIGRAIN A/S)