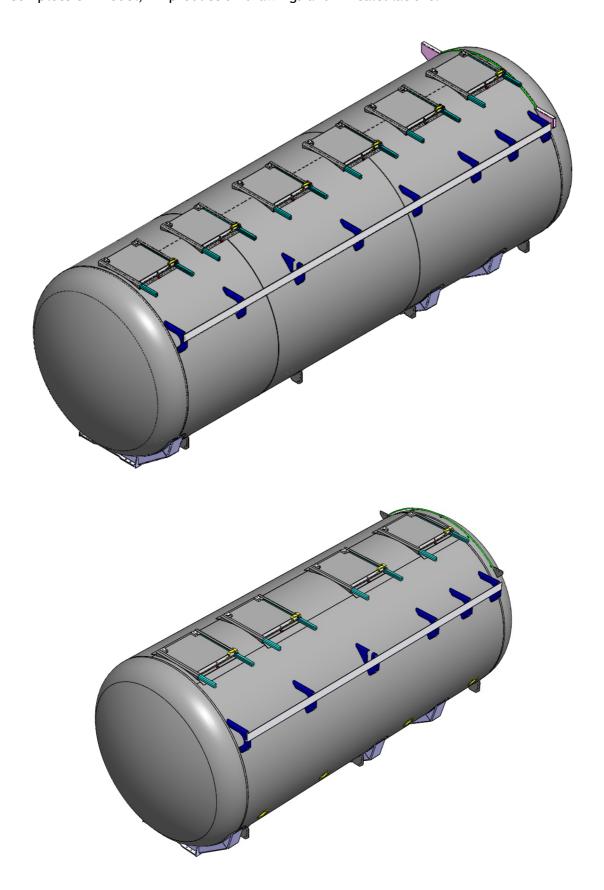

# 6. Foodstuff tanks FVT (NBS)

Complete 3D model, 2D production drawings and FE-calculations.

7. Pressure vessels - various (HT-Analysis, AURAJOKI)

8. Steel structures - various (HT-Analysis, LOHJA, SWECO)