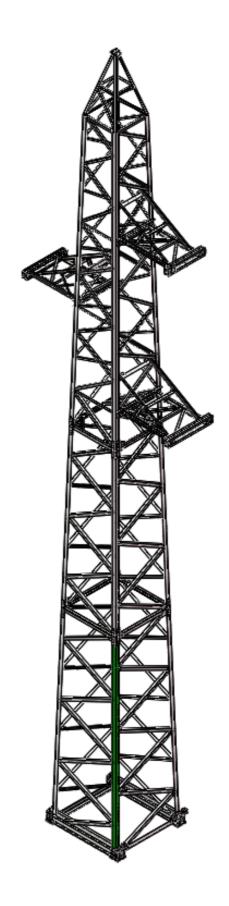

# 10.30m lattice mast tower with shield - Sunset Boulevard (Alfred Priess A/S)

3D model, 2D production drawings and FE-calculations of shield.

11.Lattice mast tower, AP 200 - (Alfred Priess A/S)

12.Lattice mast tower C2F797 - Energinet (Alfred Priess A/S)