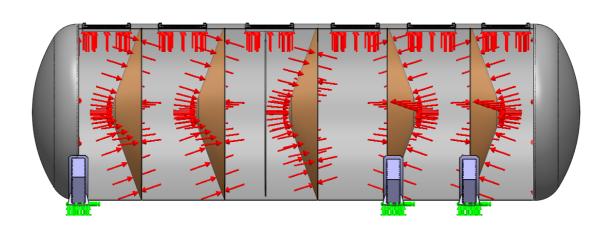

# 6. Foodstuff tanks FVT (NBS)

Complete 3D model, 2D production drawings and FE-calculations.

7. Pressure vessels - various (HT-Analysis, AURAJOKI)

8. Steel structures - various (HT-Analysis, LOHJA, SWECO)