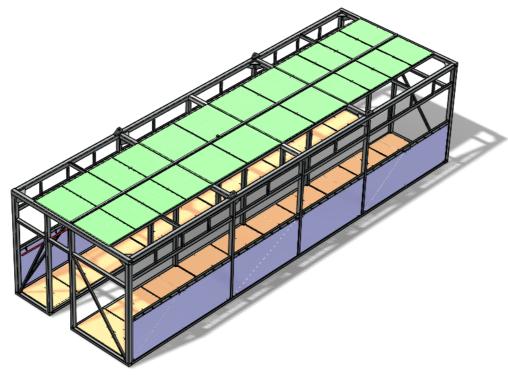

# 1. Work platform for wind turbine blade repair

3D model, 2D production drawings and structural calculations.