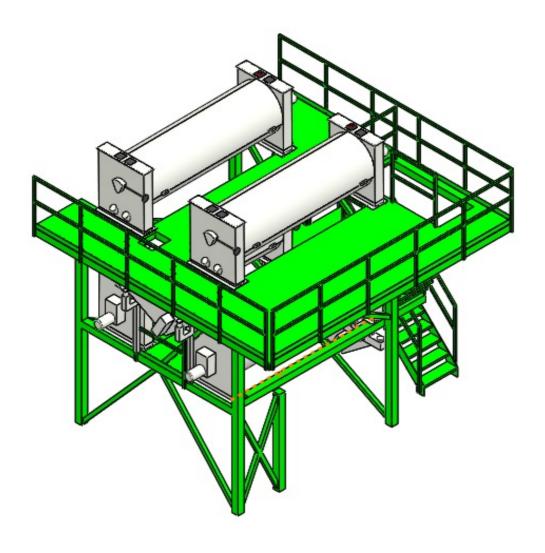

#### 1. Bayer Crop Science - Platform Construction (CIMBRIA UNIGRAIN A/S)

Complete 3D model, 2D production drawings and structural calculations, including earthquake loads according to National Structural Code of the Philippines - NSCP 2010.



#### 2. Jensen Seed - Half-corn cylinder platform (CIMBRIA UNIGRAIN A/S)



#### 3. Ferry bridges to Agger and Thyborøn

Complete 3D model and 2D production drawings.



# 4. Pre-holding bins for Marine Harvest Fish Feed AS (GRAINTEC A/S)

Complete 3D model, 2D production drawings and FE-calculations.



# 5. Production halls in Nykøbing and Thisted (IMERS Industriemontage ApS)

Structural calculations and upgrading construction with additional overhead cranes.









# 6. Foodstuff tanks FVT (NBS)

Complete 3D model, 2D production drawings and FE-calculations.







7. Pressure vessels - various (HT-Analysis, AURAJOKI)



8. Steel structures - various (HT-Analysis, LOHJA, SWECO)









# 9. Twin tower, 400 kV station - Energinet (Alfred Priess A/S)



# 10.30m lattice mast tower with shield - Sunset Boulevard (Alfred Priess A/S)

3D model, 2D production dr