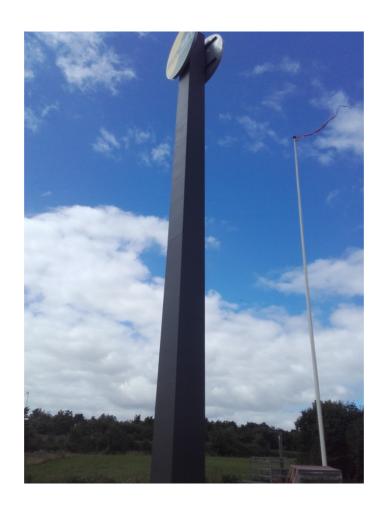

# 10.30m lattice mast tower with shield - Sunset Boulevard (Alfred Priess A/S)

3D model, 2D production drawings and FE-calculations of shield.

11.Lattice mast tower, AP 200 - (Alfred Priess A/S)

12.Lattice mast tower C2F797 - Energinet (Alfred Priess A/S)