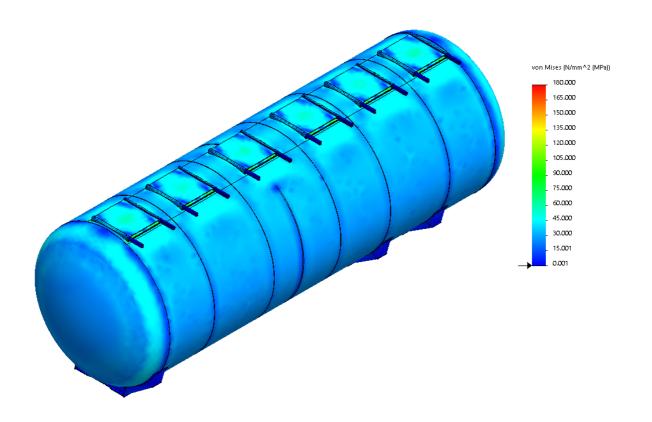

# 6. Foodstuff tanks FVT (NBS)

Complete 3D model, 2D production drawings and FE-calculations.

7. Pressure vessels - various (HT-Analysis, AURAJOKI)

8. Steel structures - various (HT-Analysis, LOHJA, SWECO)