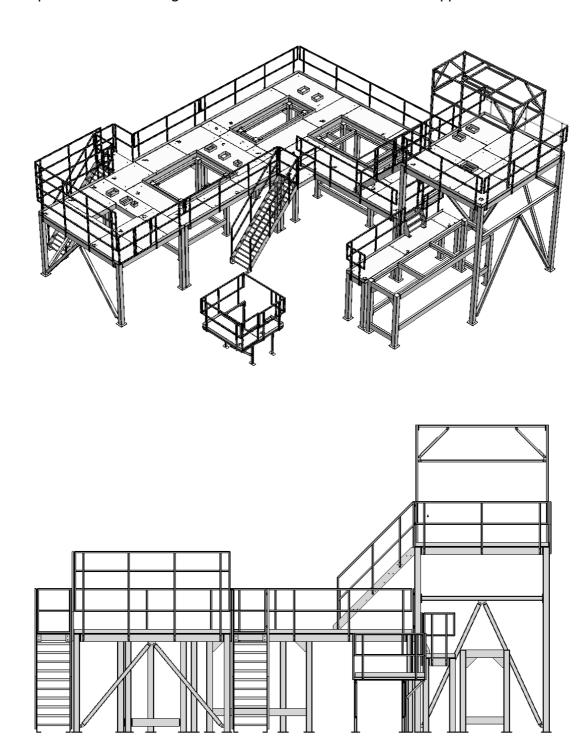

#### 1. Bayer Crop Science - Platform Construction (CIMBRIA UNIGRAIN A/S)

Complete 3D model, 2D production drawings and structural calculations, including earthquake loads according to National Structural Code of the Philippines - NSCP 2010.