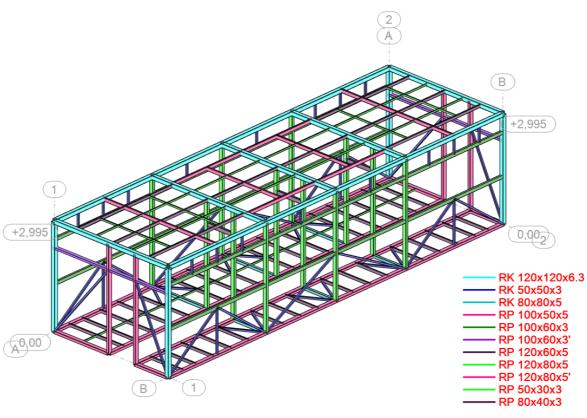

# 1. Work platform for wind turbine blade repair

3D model, 2D production drawings and structural calculations.